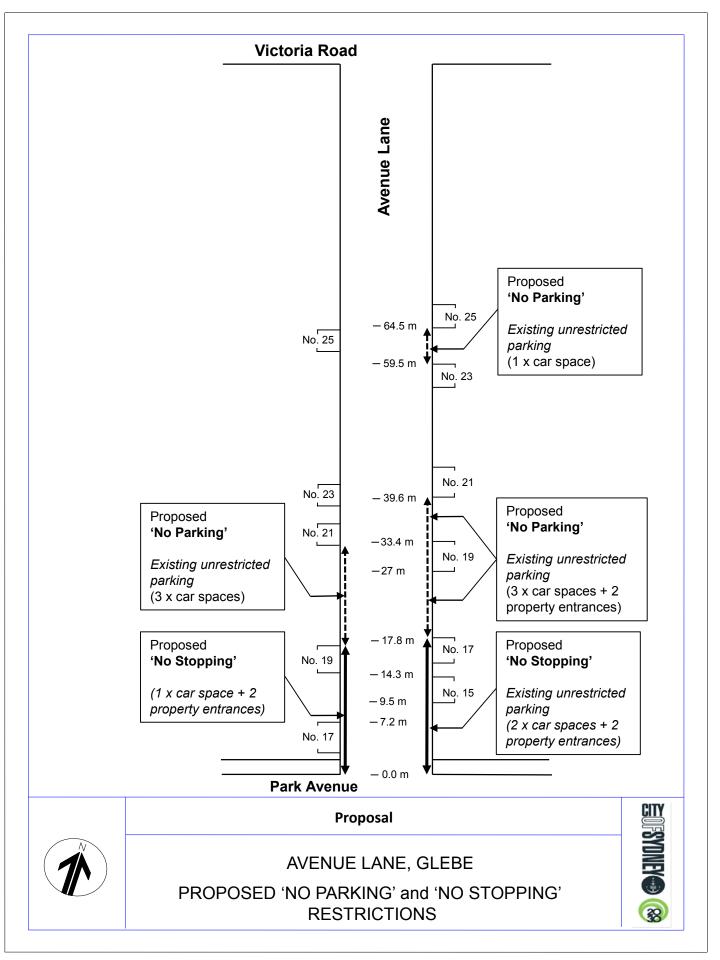

### RECOMMENDATION

It is recommended that the Committee endorse the following allocation of parking in Avenue Lane, Glebe, north of Park Avenue:

- (A) On the western side between the points 0 metres and 17.8 metres (three car spaces) as "No Stopping";
- (B) On the western side between the points 17.8 metres and 33.4 metres (three car spaces) as "No Parking";
- (C) On the eastern side between the points 0 metres and 17.8 metres (three car spaces) as "No Stopping";
- (D) On the eastern side between the points 17.8 metres and 39.6 metres (three spaces) as "No Parking"; and
- (E) On the eastern side between the points 59.5 metres and 64.5 metres (one car space) as "No Parking".

# BACKGROUND

Residents of Allen Street and Avenue Road have requested consideration to remove some parking in Avenue Lane to ensure unobstructed access to rear lane off-street parking.

#### COMMENTS

The kerb spaces on both sides of Avenue Lane, Glebe between Park Avenue and Victoria Road is currently unrestricted for parking.

Avenue Lane is approximately five metres wide and provides rear-lane property access to houses fronting Allen Street and Avenue Road.

Under existing conditions, when a vehicle parks in Avenue Lane two-way traffic flow is reduced to a single lane. This restricts rear-lane property access for houses fronting Allen Street and Avenue Road which is illegal under Section 6 of the Roads Act 1993 which gives adjoining land owners a right of vehicle access to a public road.

On-site inspections show there is a need to provide 'No Parking' and "No Stopping" restrictions in Avenue Lane to maintain rear-lane property access.